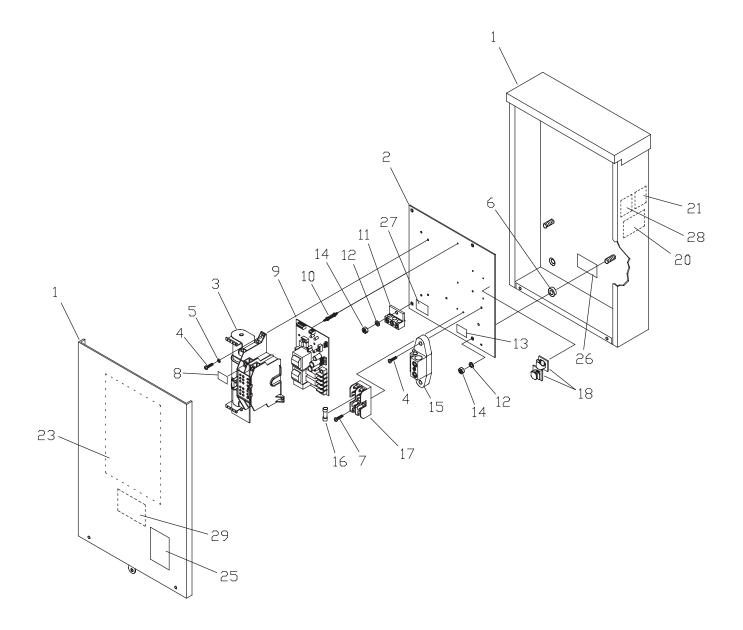

#### Exploded View - Model 071018

Copyright © 2007 Briggs & Stratton Power Products Group, LLC. All rights reserved. No part of this material may be reproduced or transmitted in any form by any means without the express written permission of Briggs & Stratton Power Products Group, LLC.

### **Illustrated Parts List - Model 071018**

| 1NSPENCLOSURE, 16" x 12" x 6"2NSPBACK PANEL3195667GSTRANSFER SWITCH, 100ACover & HandleCover & Handle                                                                                                                                                                                                                                                                                                                                                                                                                                                                                                                  |  |
|------------------------------------------------------------------------------------------------------------------------------------------------------------------------------------------------------------------------------------------------------------------------------------------------------------------------------------------------------------------------------------------------------------------------------------------------------------------------------------------------------------------------------------------------------------------------------------------------------------------------|--|
| Cover & Handle   4 * PPHMS, #10 - 32 x 1/2"   5 * WASHER, Ext. Tooth, #10   6 192150GS SPACER   7 * PPHMS, #6-32 x 3/8"   8 193159GS DECAL, Reinstall After   9 197279GS CONTROL, Board   10 201685GS SPACER   11 196094GS GROUND LUG   12 * WASHER, Lock 1/4"   13 192597GS DECAL, Utility, 240 VAC   14 * NUT, 1/4" - 20   15 192696GS TERMINAL, Neutral   16 B4857GS FUSE   17 192151GS FUSE HOLDER   18 197355GS DECAL, CT Warning   20 196355GS DECAL, Contacts Rating   23 196522GS DECAL, Warning Shock   26 190984GS DECAL, Ground   23 19652GS DECAL, Ground   24 197198GS DECAL, Wire Circuits   29 192165GS |  |

#### Items Not Illustrated 195728GS

CURRENT TRANSFORMER

\* - Items without part numbers are common fasteners and are available at local hardware stores.